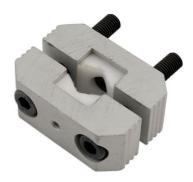

## **Clamp for Strut Insert Pistons - 60mm Bolts**

Designed to lock a MacPherson Strut in its fully extended position when changing the springs.

## Additional Information

- Particularly useful when working with struts that are equipped with strong internal springs (tension stop springs) that pull the strut shaft partly into the strut.
- For strut pistons with max. diameter of 36mm.
- Kit includes 60mm long bolts (68mm including head).
- Included in Laser MacPherson Strut Expander Tool Set, Part No. 5790.