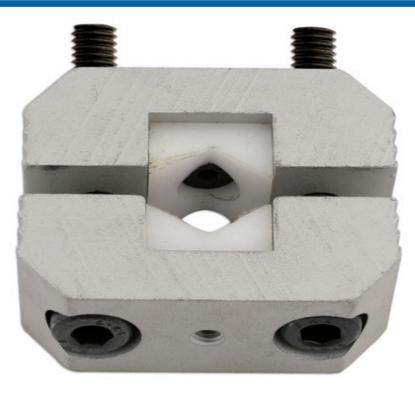

## **Clamp for Strut Insert Pistons - 60mm Bolts**

Designed to lock a MacPherson Strut in its fully extended position when changing the springs.

## Additional Information

- Particularly useful when working with struts that are equipped with strong internal springs (tension stop springs) that pull the strut shaft partly into the strut.
- For strut pistons with max. diameter of 36mm.
- Kit includes 60mm long bolts (68mm including head).
- Included in Laser MacPherson Strut Expander Tool Set, Part No. 5790.