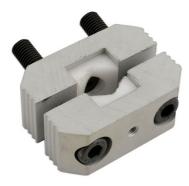

## **Clamp for Strut Insert Pistons - 60mm Bolts**

Designed to lock a MacPherson Strut in its fully extended position when changing the springs.

## Additional Information

- Particularly useful when working with struts that are equipped with strong internal springs (tension stop springs) that pull the strut shaft partly into the strut.
- For strut pistons with max. diameter of 36mm.
- Kit includes 60mm long bolts (68mm including head).
- Included in Laser MacPherson Strut Expander Tool Set, Part No. 5790.